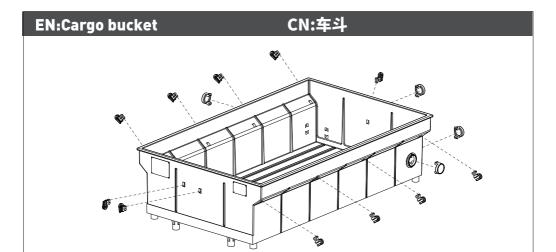

### ASSEMBLE 组装

Remove all the parts from the box and Attach the trailer "A" frame to the cargo bucket. 1. 取出包装盒内所有零件,将拖车车架与货斗组装到一起