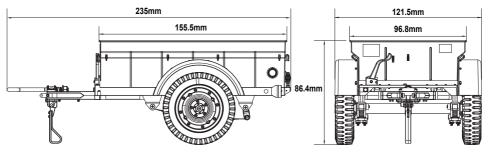

This 1:12 scale trailer from ROC HOBBY is presented to you as an equally detailed item as the 1:12 MB Scaler it is intended to be used with. Scale ammunition boxes, oil barrels, food and other supplies will be launched one after another in the future to add to the scale experience and realism of these beautifully detailed Scale vehicles.

当美国陆军开发二战吉普车时,还需要一辆能够跟在车辆后方的货运拖车。第一辆拖车被定义为"1/4吨2轮两栖货车"。仅在第二次世界大战期间,就有十多家不同的公司生产制造了超过150,000辆吉普拖车。

战争期间这台拖车与吉普车搭档,承担了最末端也是最危险的战术运输任务。除了将成千上万吨的弹药和燃料运输到前线的每个战壕外,还装满了可口可乐、万宝路香烟、花花公子杂志和姑娘们的情书。

ROCHOBBY这台拖车以1/12比例呈现,对应的弹药箱,油桶、食品等补给物资也会陆续推出,可以搭配同样比例的吉普车使用,进一步增加仿真模型的故事性和真实感。