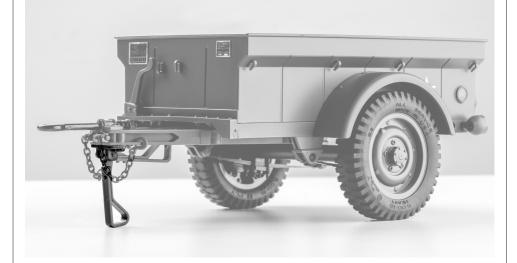

### ASSEMBLE 组装

Remove all the parts from the box and Attach the trailer "A" frame to the cargo bucket. 1. 取出包装盒内所有零件,将拖车车架与货斗组装到一起