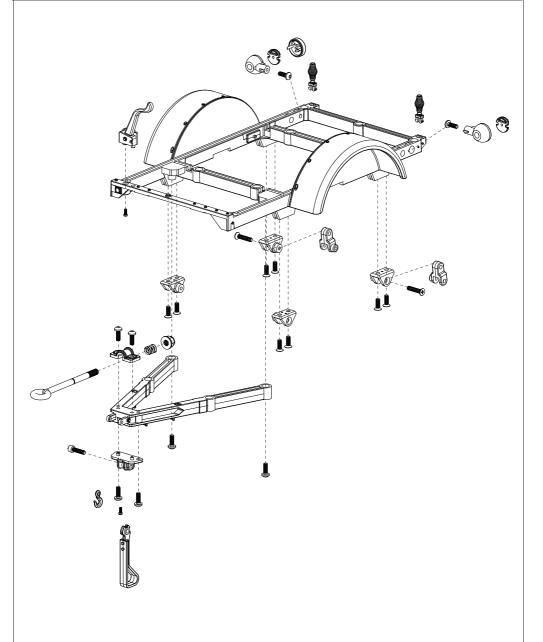

:12 scale trailer from ROC HOBBY is presented to you as an equally detailed item as the 1:12 MB Scaler it is intended to be used with. Scale ammunition boxes, oil barrels, food and other supplies will be launched one after another in the future to add to the scale experience and realism of these beautifully detailed Scale vehicles.

当美国陆军开发二战吉普车时,还需要一辆能够跟在车辆后方的货运拖车。第一辆拖车被定义为"1/4吨2轮两栖货车"。仅在第二次世界大战期间,就有十多家不同的公司生产制造了超过150,000辆吉普拖车。

战争期间这台拖车与吉普车搭档,承担了最末端也是最危险的战术运输任务。除了将成千上万吨的弹药和燃料运输到前线的每个战壕外,还装满了可口可乐、万宝路香烟、花花公子杂志和姑娘们的情书。

ROCHOBBY这台拖车以1/12比例呈现,对应的弹药箱,油桶、食品等补给物资也会陆续推出,可以搭配同样比例的吉普车使用,进一步增加仿真模型的故事性和真实感。

### ASSEMBLE 组装

Remove all the parts from the box and Attach the trailer "A" frame to the cargo bucket. 1. 取出包装盒内所有零件,将拖车车架与货斗组装到一起







### **EN:Wheel Set**

# CN:轮胎总成



# EN:Axle CN:车桥







# **EN:**Trailer assembly CN:拖车总装