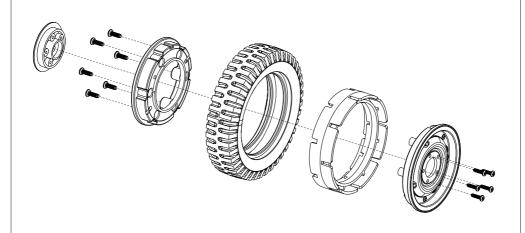

love letters.

This 1:12 scale trailer from ROC HOBBY is presented to you as an equally detailed item as the 1:12 MB Scaler it is intended to be used with. Scale ammunition boxes, oil barrels, food and other supplies will be launched one after another in the future to add to the scale experience and realism of these beautifully detailed Scale vehicles.

当美国陆军开发二战吉普车时,还需要一辆能够跟在车辆后方的货运拖车。第一辆拖车被定义为"1/4吨2轮两栖货车"。仅在第二次世界大战期间,就有十多家不同的公司生产制造了超过150,000辆吉普拖车。

战争期间这台拖车与吉普车搭档,承担了最末端也是最危险的战术运输任务。除了将成千上万吨的弹药和燃料运输到前线的每个战壕外,还装满了可口可乐、万宝路香烟、花花公子杂志和姑娘们的情书。

ROCHOBBY这台拖车以1/12比例呈现,对应的弹药箱,油桶、食品等补给物资也会陆续推出,可以搭配同样比例的吉普车使用,进一步增加仿真模型的故事性和真实感。

### ASSEMBLE 组装

Remove all the parts from the box and Attach the trailer "A" frame to the cargo bucket. 1. 取出包装盒内所有零件,将拖车车架与货斗组装到一起







### **EN:Wheel Set**

# CN:轮胎总成



# EN:Axle CN:车桥







# **EN:**Trailer assembly CN:拖车总装