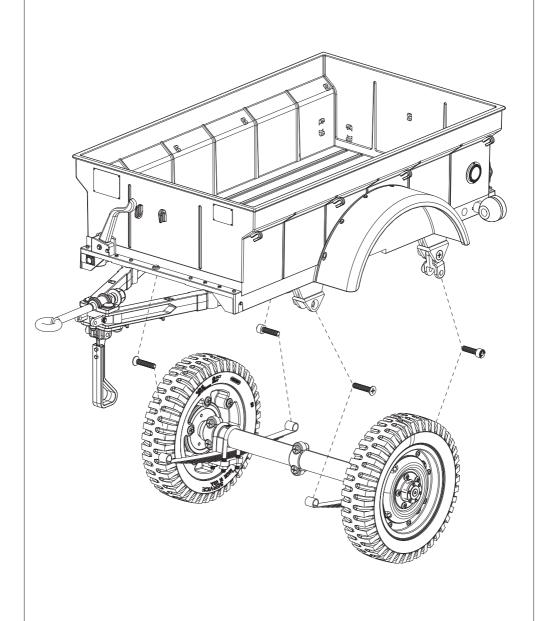

### ASSEMBLE 组装

Remove all the parts from the box and Attach the trailer "A" frame to the cargo bucket. 1. 取出包装盒内所有零件,将拖车车架与货斗组装到一起

### **EN:Wheel Set**

# CN:轮胎总成

# EN:Axle CN:车桥

# **EN:**Trailer assembly CN:拖车总装