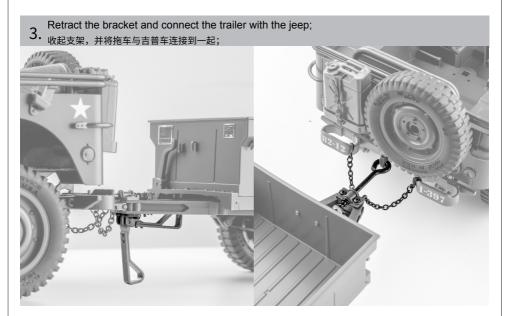

### ASSEMBLE 组装

Remove all the parts from the box and Attach the trailer "A" frame to the cargo bucket. 1. 取出包装盒内所有零件,将拖车车架与货斗组装到一起