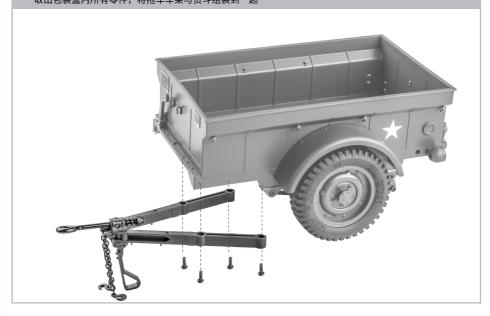

### ASSEMBLE 组装

Remove all the parts from the box and Attach the trailer "A" frame to the cargo bucket. 1. 取出包装盒内所有零件,将拖车车架与货斗组装到一起