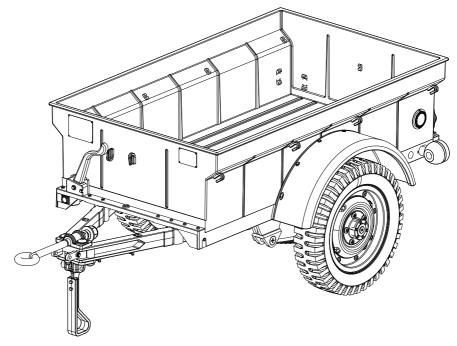

### 1:12 U.S. Army 1/4-ton Trailer

When the U.S. Army developed the World War II jeep, it needed a cargo trailer that would track behind the vehicle. The first trailer was defined the "1/4-ton, 2-Wheel, Cargo, Amphibian". More than 150,000 jeep trailers were built by over ten different companies, during World War II alone.

当美国陆军开发二战吉普车时,还需要一辆能够跟在车辆后方的货运拖车。第一辆拖车被定义为"1/4吨2轮两栖货车"。仅在第二次世界大战期间,就有十多家不同的公司生产制造了超过150,000辆吉普拖车。

战争期间这台拖车与吉普车搭档,承担了最末端也是最危险的战术运输任务。除了将成千上万吨的弹药和燃料运输到前线的每个战壕外,还装满了可口可乐、万宝路香烟、花花公子杂志和姑娘们的情书。

ROCHOBBY这台拖车以1/12比例呈现,对应的弹药箱,油桶、食品等补给物资也会陆续推出,可以搭配同样比例的吉普车使用,进一步增加仿真模型的故事性和真实感。