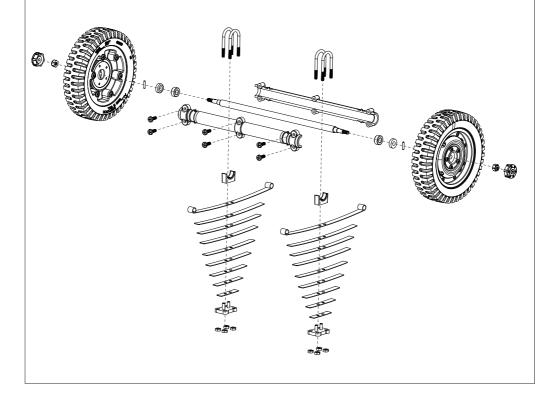

1:12 scale trailer from ROC HOBBY is presented to you as an equally detailed item as the 1:12 MB Scaler it is intended to be used with. Scale ammunition boxes, oil barrels, food and other supplies will be launched one after another in the future to add to the scale experience and realism of these beautifully detailed Scale vehicles.

当美国陆军开发二战吉普车时,还需要一辆能够跟在车辆后方的货运拖车。第一辆拖车被定义为"1/4吨2轮两栖货车"。仅在第二次世界大战期间,就有十多家不同的公司生产制造了超过150,000辆吉普拖车。

战争期间这台拖车与吉普车搭档,承担了最末端也是最危险的战术运输任务。除了将成千上万吨的弹药和燃料运输到前线的每个战壕外,还装满了可口可乐、万宝路香烟、花花公子杂志和姑娘们的情书。

ROCHOBBY这台拖车以1/12比例呈现,对应的弹药箱,油桶、食品等补给物资也会陆续推出,可以搭配同样比例的吉普车使用,进一步增加仿真模型的故事性和真实感。

### ASSEMBLE 组装

Remove all the parts from the box and Attach the trailer "A" frame to the cargo bucket. 1. 取出包装盒内所有零件,将拖车车架与货斗组装到一起







### **EN:Wheel Set**

# CN:轮胎总成



# EN:Axle CN:车桥







# **EN:**Trailer assembly CN:拖车总装